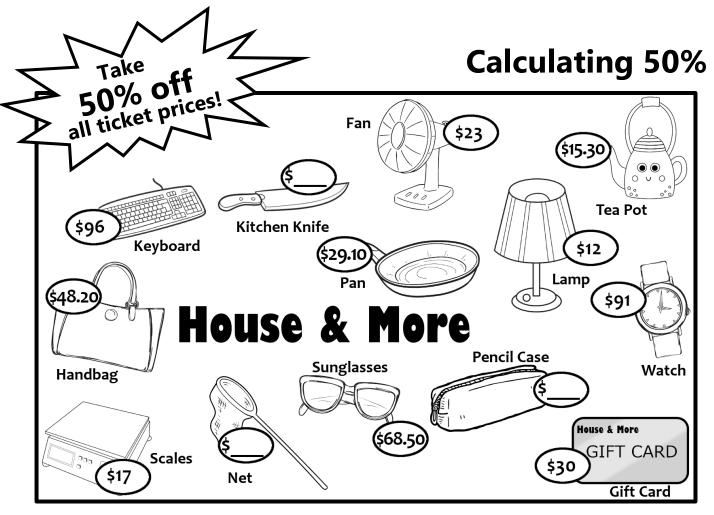

1. Apply the 50% discount to work out the savings and sale prices of items below.

| ltem      | Saving        | Sale Price |
|-----------|---------------|------------|
| Lamp      | 50% of \$12 = |            |
| Gift Card | 50% of \$30 = |            |
| Keyboard  | 50% of \$ =   |            |
| Handbag   | 50% of \$ =   |            |
| Fan       | 50% of \$ =   |            |
| Watch     | 50% of \$ =   |            |
| Tea Pot   | 50% of \$ =   |            |
| Pan       | 50% of \$ =   |            |

2. The prices of some items are missing. Use the given information to work out the original price (before 50% applied) and sale price.

| ltem          | Saving  | <b>Original Price</b> | Sale Price |
|---------------|---------|-----------------------|------------|
| Pencil Case   | \$5.50  |                       |            |
| Net           | \$9.80  |                       |            |
| Kitchen Knife | \$16.85 |                       |            |