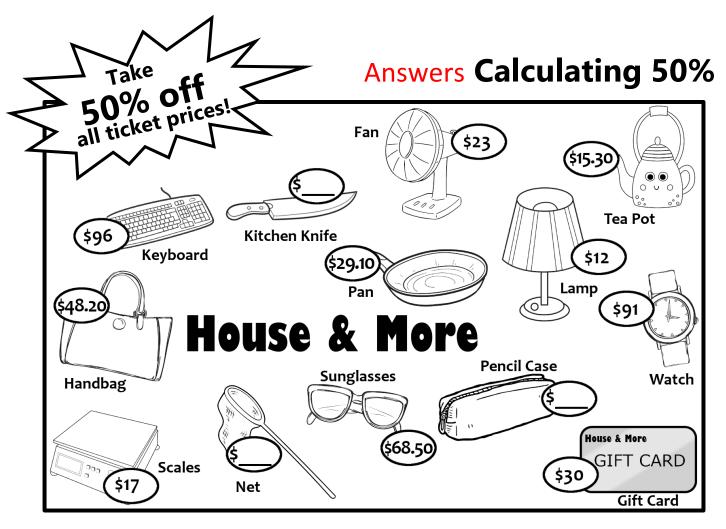

1. Apply the 50% discount to work out the savings and sale prices of items below.

| ltem      | Saving                               | Sale Price |
|-----------|--------------------------------------|------------|
| Lamp      | 50% of \$12 = <b>\$6</b>             | \$6        |
| Gift Card | 50% of \$30 = <b>\$15</b>            | \$15       |
| Keyboard  | 50% of \$ <mark>96 = \$48</mark>     | \$48       |
| Handbag   | 50% of \$48.20 = \$24.10             | \$24.10    |
| Fan       | 50% of \$23 = \$11.50                | \$11.50    |
| Watch     | 50% of \$ <b>91</b> = <b>\$45.50</b> | \$45.50    |
| Tea Pot   | 50% of \$15.30 = \$7.65              | \$7.65     |
| Pan       | 50% of \$29.10 = \$14.55             | \$14.55    |

2. The prices of some items are missing. Use the given information to work out the original price (before 50% applied) and sale price.

| ltem          | Saving  | <b>Original Price</b> | Sale Price |
|---------------|---------|-----------------------|------------|
| Pencil Case   | \$5.50  | \$11                  | \$5.50     |
| Net           | \$9.80  | \$19.60               | \$9.80     |
| Kitchen Knife | \$16.85 | \$33.70               | \$16.85    |