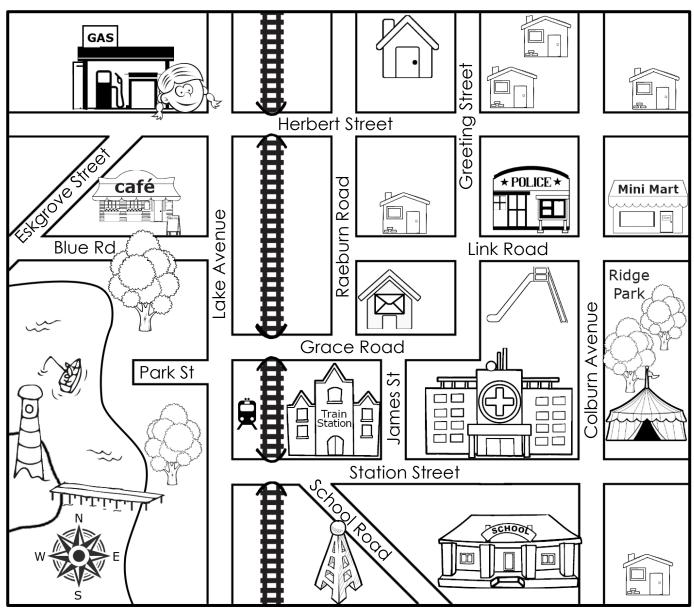

## **Cardinal Directions**

Use the Compass to complete the sentences and answer the questions.

- 1. The **café** is \_\_\_\_\_\_ from the **bridge**.
- 8. Direct Charlie from the **gas station** to her **house at the south end of Colburn Avenue**.
- 3. The **police station** is \_\_\_\_\_\_ from **café**.

2. The **tower** is \_\_\_\_\_\_ from the **post office**.

- 4. The **island** is \_\_\_\_\_\_ from the **circus tent**.
- 5. The **mini mart** is \_\_\_\_\_\_ from the **park**.
- 6. The circus tent is \_\_\_\_\_\_ from mini mart.
- 7. The **café** is \_\_\_\_\_\_ from the **police station**.

## **Cardinal Directions Answers**

Use the Compass to complete the sentences and answer the questions.

- 1. The **café** is **north** from the **bridge**.
- 2. The **tower** is **SOUth** from the **post office**.
- 3. The **police station** is **east** from **café**.
- 4. The **island** is **West** from **circus tent**.
- 5. The **mini mart** is **north** from the **park**.
- 6. The circus tent is SOUth from mini mart.
- 7. The **café** is **West** from the **police station**.

 Direct Charlie from the gas station to her house at the south end of Colburn Avenue.