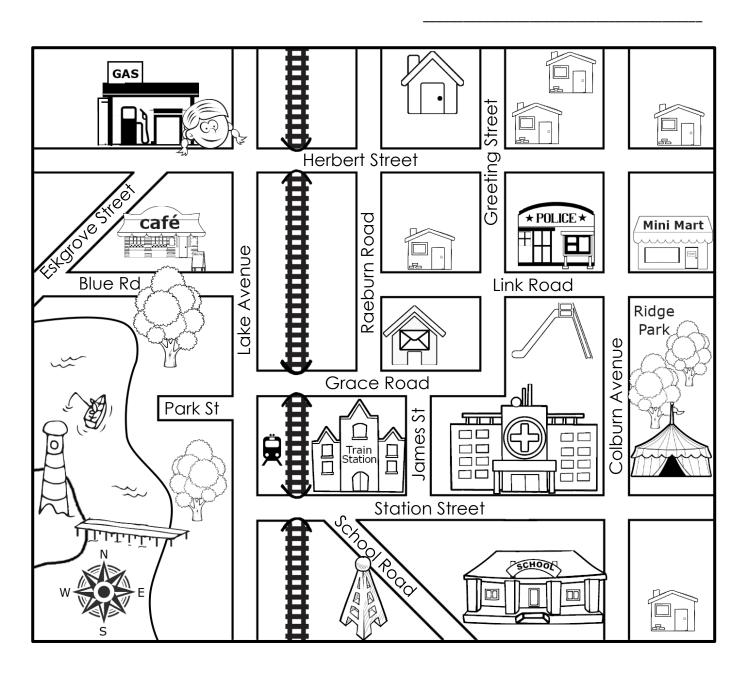

## **Cardinal Directions**

Use the Compass to complete the sentences and answer the questions.

- 1. The **café** is \_\_\_\_\_\_ from the **bridge**.
- 8. Direct Charlie from the **gas station** to her **house at the south end of Colburn Avenue**.
- 3. The **police station** is \_\_\_\_\_\_ from **café**.

2. The **tower** is \_\_\_\_\_\_ from the **post office**.

- 4. The **island** is \_\_\_\_\_\_ from the **circus tent**.
- 5. The **mini mart** is \_\_\_\_\_\_ from the **park**.
- 6. The circus tent is \_\_\_\_\_\_ from mini mart.
- 7. The **café** is \_\_\_\_\_\_ from the **police station**.

## **Cardinal Directions Answers**

Use the Compass to complete the sentences and answer the questions.

- 1. The **café** is **north** from the **bridge**.
- 2. The **tower** is **SOUth** from the **post office**.
- 3. The **police station** is **east** from **café**.
- 4. The **island** is **West** from **circus tent**.
- 5. The **mini mart** is **north** from the **park**.
- 6. The circus tent is SOUth from mini mart.
- 7. The **café** is **West** from the **police station**.

 Direct Charlie from the gas station to her house at the south end of Colburn Avenue.