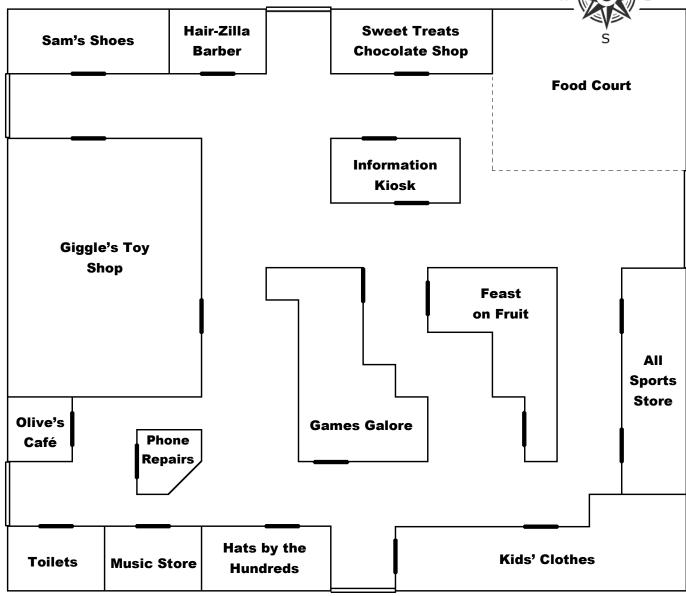

## **Shopping Centre Cardinal Directions** Hair-Zilla **Sweet Treats** Sam's Shoes **Barber Chocolate Shop Food Court** Information Kiosk Giggle's Toy Shop Feast on Fruit AII **Sports** Store **Games Galore** Olive's Phone Café Repairs Hats by the Kids' Clothes **Toilets Music Store Hundreds** 1. Use the compass to help answer the following questions. a. Which shop is located **east** of **Feast on Fruit**? b. Which three shops are **west** of **Games Galore**? \_\_\_\_\_ 2. Use the words **north**, **south**, **east** and **west** to complete the sentences. a. Games Galore is \_\_\_\_\_ of Information Kiosk. b. The toilets are \_\_\_\_ of Kids' Clothes. c. Hair-Zilla is \_\_\_\_\_\_ of Phone Repairs. d. All Sports is \_\_\_\_\_ of Giggle's Toy Shop. 3. Sam left his **shoe store** and walked to the **toilets**. Draw one possible path on the map. Use directional language to describe the path.

## **Cardinal Directions**

- 1. Use the compass to help answer the following questions.
- a. Which shop is located east of Feast on Fruit? All Sports Store
- b. Which three shops are west of Games Galore? Toy Shop, Olive's Café, Phone Repairs
- 2. Use the words **north**, **south**, **east** and **west** to complete the sentences.
- a. Games Galore is **SOUth** of the **Information Kiosk**.
- b. The **toilets** are **West** of **Kids' Clothes**.
- c. Hair-Zilla is north of Phone Repairs.
- d. All Sports is **east** of **Giggle's Toy Shop**.
- 3. Sam left his **shoe store** and walked to the **toilets**. Draw one possible path on the map. Use directional language to describe the path.