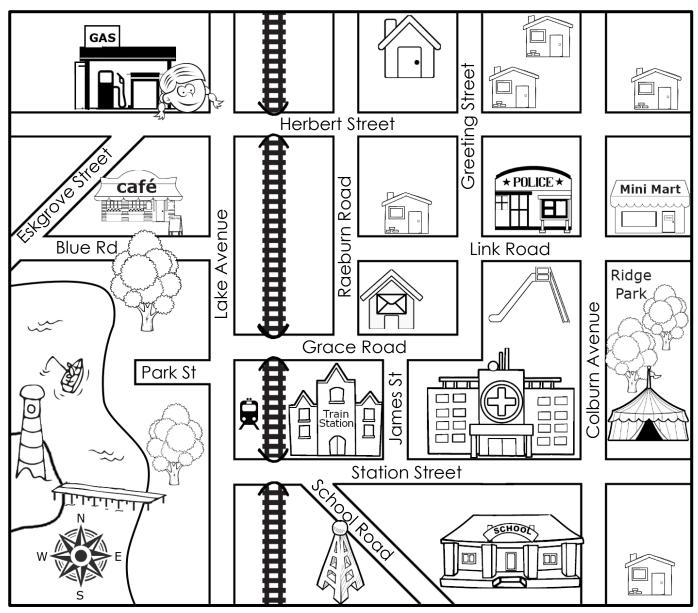

8. Give direction so Charlie can get from the **gas station** to her **house at the south end of Colburn Avenue**.

## Answers will vary.