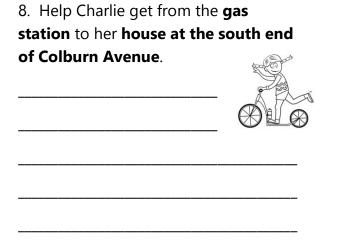

## **Ordinal Directions**

Use the Compass to complete the sentences and answer the questions.

- 1. The **café** is \_\_\_\_\_\_ from the **bridge**.
- 2. The **post office** is \_\_\_\_\_\_ from **hospital**.
- 3. The **police station** is \_\_\_\_\_\_ from **café**.
- 4. The **school** is \_\_\_\_\_ from **train station**.
- 5. The **tower** is \_\_\_\_\_\_ from **mini mart**.
- 6. The **park** is \_\_\_\_\_\_ from the **school**.
- 7. The circus tent is \_\_\_\_\_ from mini mart.

## **Ordinal Directions Answers**

Use the Compass to complete the sentences and answer the questions.

- 1. The **café** is **NOrth** from the **bridge**.
- 2. The **post office** is **north-west** from **hospital**.
- 3. The **police station** is **east** from **café**.
- 4. The **school** is **SOUth-east** from **train station**.
- 5. The **tower** is **SOUth-West** from **mini mart**.
- 6. The **park** is **north-east** from the **school**.
- 7. The **circus tent** is **SOUth** from **mini mart**.