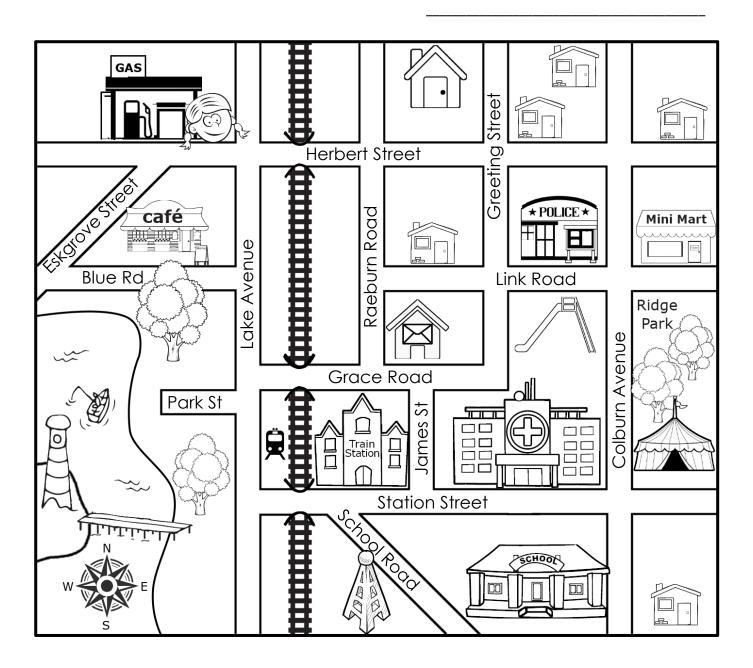

8. Give direction so Charlie can get from the **gas station** to her **house at the south end of Colburn Avenue**.

## Answers will vary.