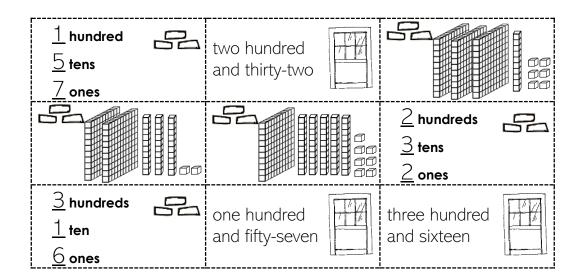

## **Building with Place Value** (3-digit)

Cut out the place value tiles. Paste each tile in the correct spot to build the three houses. Use the bricks and windows as a guide.

## **Building with Place Value** (3-digit)

Cut out the place value tiles. Paste each tile in the correct spot to build the three houses. Use the bricks and windows as a guide.

 $\underline{2}$  hundreds two hundred  $\underline{2}$  tens and twenty-nine 9 ones  $\frac{1}{2}$  hundred 0 00 00 00 00  $\underline{5}$  tens  $\underline{3}$  ones  $\underline{4}$  hundreds four hundred one hundred  $\bigcirc$  tens and five and fifty-three 5 ones