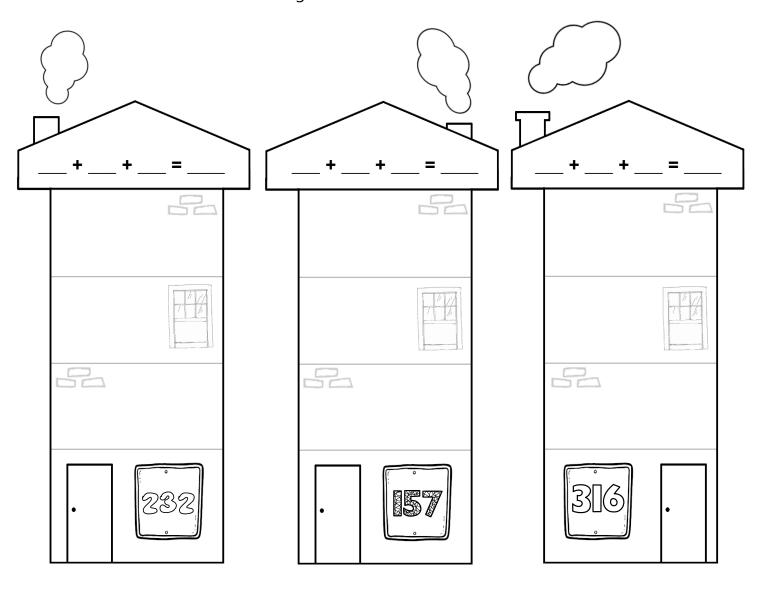

## **Building with Place Value** (3-digit)

Cut out the place value tiles. Paste each tile in the correct spot to build the three houses. Use the bricks and windows as a guide.

## **Building with Place Value** (3-digit)

Cut out the place value tiles. Paste each tile in the correct spot to build the three houses. Use the bricks and windows as a guide.

 $\underline{2}$  hundreds two hundred  $\underline{2}$  tens and twenty-nine 9 ones  $\frac{1}{2}$  hundred 0 00 00 00 00  $\underline{5}$  tens  $\underline{3}$  ones  $\underline{4}$  hundreds four hundred one hundred  $\bigcirc$  tens and five and fifty-three 5 ones