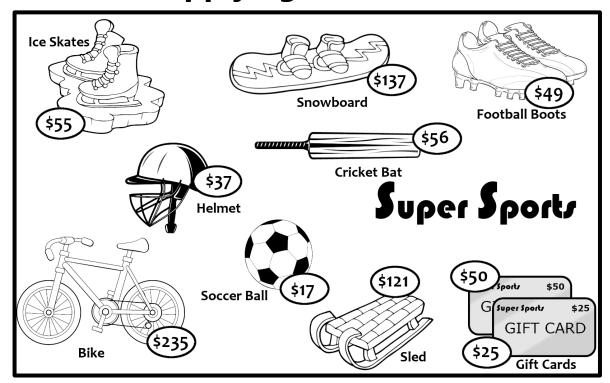

## **Applying Discounts**

1. Apply the discount to the items below to work out the new prices.

| ltem           | Discount | <b>New Price</b> |
|----------------|----------|------------------|
| Sled           | 5%       |                  |
| Soccer Ball    | 10%      |                  |
| Snowboard      | 20%      |                  |
| Helmet         | 30%      |                  |
| Cricket Bat    | 25%      |                  |
| \$25 Gift Card | 10%      |                  |
| Bike           | 5%       |                  |