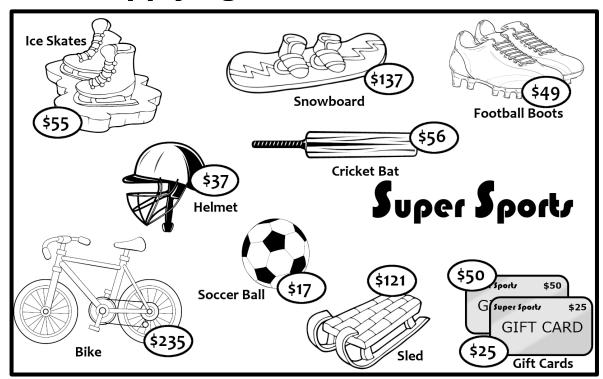

## **Applying Discounts Answers**

1. Apply the discount to the items below to work out the new prices.

| ltem           | Discount | <b>New Price</b> |
|----------------|----------|------------------|
| Sled           | 5%       | \$114.95         |
| Soccer Ball    | 10%      | \$15.30          |
| Snowboard      | 20%      | \$109.60         |
| Helmet         | 30%      | \$25.90          |
| Cricket Bat    | 25%      | \$42             |
| \$25 Gift Card | 10%      | \$22.50          |
| Bike           | 5%       | \$223.25         |