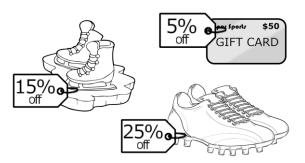

2. Reid made the following purchases. Work out his **total spending before** and **after** the discount is applied. Calculate how much he saved in total.

2. Reid made the following purchases. Work out his **total spending before** and **after** the discount is applied. Calculate how much he saved in total.

**Before discount** 

| Ice Skates \$55     | Ice Skates \$46.75     |
|---------------------|------------------------|
| Football Boots \$49 | Football Boots \$36.75 |
| Gift Card \$50      | Gift Card \$47.50      |
| Total before: \$154 | Total after: \$131     |

Total saving: \$23

**After discount**