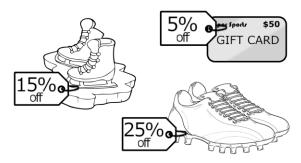

2. Reid made the following purchases. Work out his **total spending before** and **after** the discount is applied. Calculate how much he saved in total.

2. Reid made the following purchases. Work out his **total spending before** and **after** the discount is applied. Calculate how much he saved in total.

**Before discount** 

| Ice Skates \$55     | Ice Skates \$46.75     |
|---------------------|------------------------|
| Football Boots \$49 | Football Boots \$36.75 |
| Gift Card \$50      | Gift Card \$47.50      |
| Total before: \$154 | Total after: \$131     |

Total saving: \$23

**After discount**