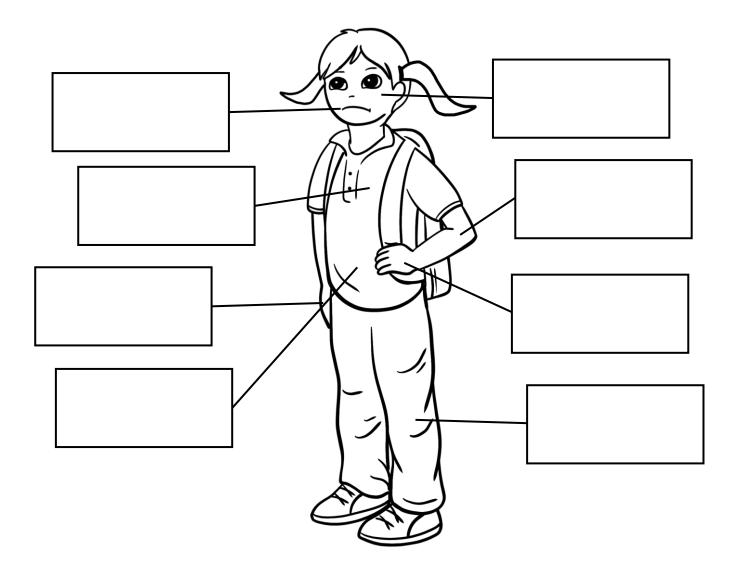

## **My Body Clues**

Our bodies give clues to let us know when we might be in an unsafe situation. Cut and paste the clues to the matching places.

| goosebumps    | sweaty palms     | heart racing        | butterflies in<br>stomach |
|---------------|------------------|---------------------|---------------------------|
| tears in eyes | shaking<br>hands | teeth<br>chattering | wobbly knees              |