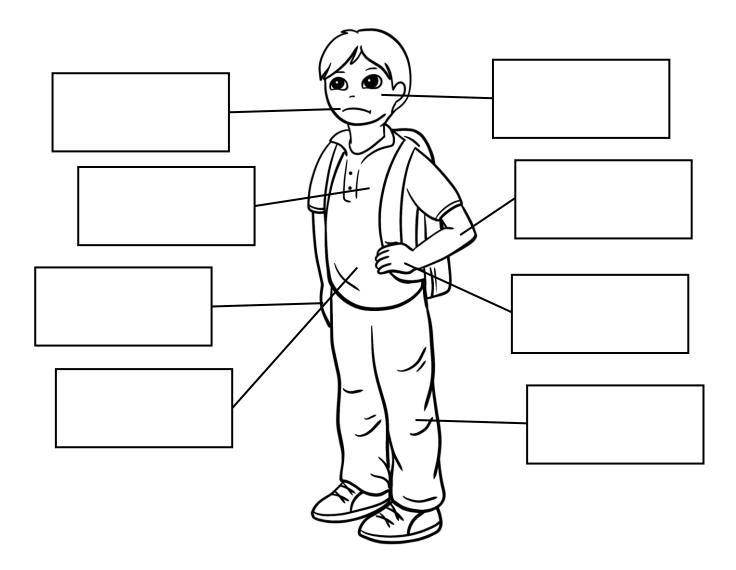

## **My Body Clues**

Our bodies give clues to let us know when we might be in an unsafe situation. Cut and paste the clues to the matching places.

| goosebumps    | sweaty palms     | heart racing        | butterflies in<br>stomach |
|---------------|------------------|---------------------|---------------------------|
| tears in eyes | shaking<br>hands | teeth<br>chattering | wobbly knees              |