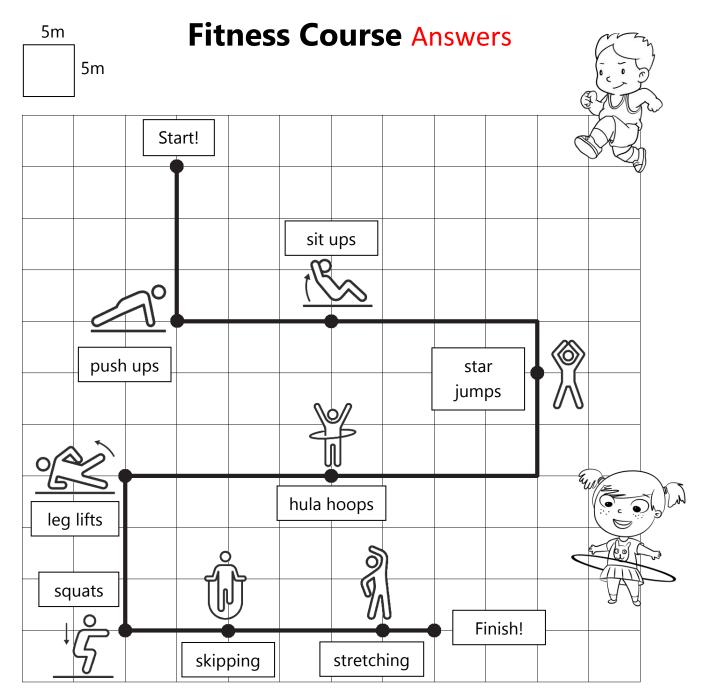

Use the scale to answer the questions about the fitness course.

- 1. How far is it from the **push ups** station to the **sit ups** station? **15** metres
- 2. Kate is 65m around the course. What is activity is next? Hula hoops
- 3. After **leg lifts**, how far is it to the finish? 45 metres
- 4. What is the distance between hula hoops and stretching? 60 metres
- 5. Between which two stations is the distance the longest? Star jumps and hula Hoops (30m)
- 6. How much further is it from **sit ups** to **star jumps** than it is from **leg lifts** to **squats**? **10**m further from **sit ups** to **star jumps**
- 7. What is the total length of the fitness course? 150 metres