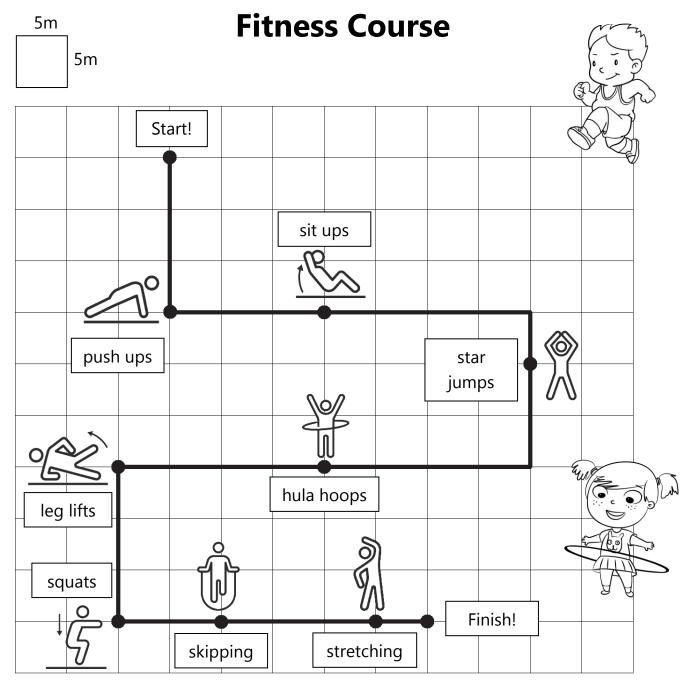

Use the scale to answer the questions about the fitness course.

- 1. How far is it from the **push ups** station to the **sit ups** station? \_\_\_\_\_\_
- 2. Kate is 65m around the course. What is activity is next? \_\_\_\_\_
- 3. After **leg lifts**, how far is it to the finish?
- 4. What is the distance between **hula hoops** and **stretching**? \_\_\_\_\_\_
- 5. Between which two stations is the distance the longest? \_\_\_\_\_
- 6. How much further is it from **sit ups** to **star jumps** than it is from **leg lifts** to **squats**?
- 7. What is the total length of the fitness course?