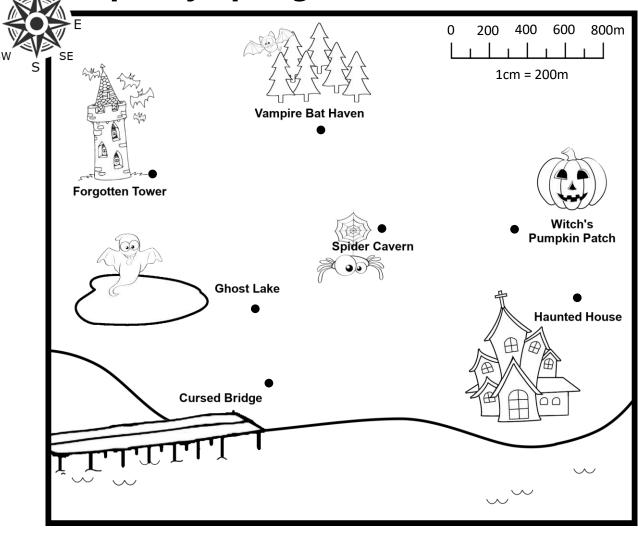

## **Spooky Springs Amusement Park**

Use the map and the scale to answer the following questions.

| 1  | Calculate | the | distances | hetween. |
|----|-----------|-----|-----------|----------|
| ١. | Calculate | uie | uistances | between. |

- a) Ghost Lake and the Cursed Bridge \_\_\_\_\_
- b) Vampire Bat Haven and Spider Cavern \_\_\_\_\_
- c) The Witch's Pumpkin Patch and the Haunted House
- d) Forgotten Tower and Ghost Lake \_\_\_\_\_
- e) Ghost Lake and Vampire Bat Haven \_\_\_\_\_
- 2. Nathan walks from **Ghost Lake** to the **Haunted House** and then to the **Witch's Pumpkin Patch**. What is the total distance he will walk if he takes the most direct route?

3. A **Fortune Teller's Booth** has opened **750 metres north-east** of **Spider Cavern**. Draw its location on the map.