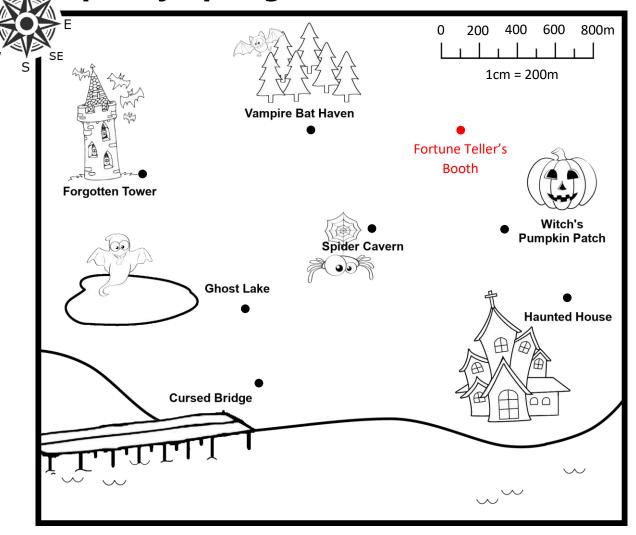

## Spooky Springs Amusement Park Answers

Use the map and the scale to answer the following questions.

- 1. Calculate the distances between:
  - a) Ghost Lake and the Cursed Bridge 400m
  - b) Vampire Bat Haven and Spider Cavern 600m
  - c) The Witch's Pumpkin Patch and the Haunted House 500m
  - d) Forgotten Tower and Ghost Lake 900m
  - e) Ghost Lake and Vampire Bat Haven 1km (1000m)
- 2. Nathan walks from **Ghost Lake** to the **Haunted House** and then to the **Witch's Pumpkin Patch**. What is the total distance he will walk if he takes the most direct route?

2.2km (2200m)

3. A **Fortune Teller's Booth** has opened **750 metres north-east** of **Spider Cavern**. Draw its location on the map.

See map for approximate location