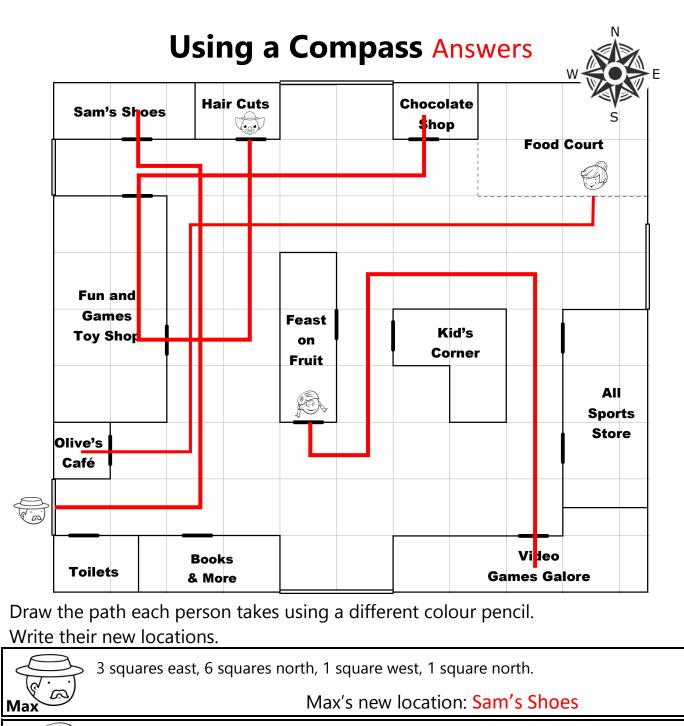

## **Using a Compass**

| Sam's SI          | noes Ha     | air Cuts |                      | Chocol:<br>Shop | )          | S            |
|-------------------|-------------|----------|----------------------|-----------------|------------|--------------|
|                   | _           |          |                      |                 | Food       | Court        |
| Fun and           |             |          |                      |                 |            |              |
| Games<br>Toy Shoj | þ           |          | Feast<br>on<br>Fruit |                 | d's<br>mer |              |
|                   |             |          | ACT.                 |                 |            | All<br>Sport |
| Olive's<br>Café   |             |          |                      |                 |            | Store        |
| ><br>             |             |          |                      |                 | Video      |              |
| Toilets           | Boo<br>& Mo |          |                      |                 | Games Ga   |              |

Draw the path each person takes using a different colour pencil.

Write their new locations.

|          | 3 squares east, 6 squares north, 1 square west, 1 square north.                   |  |  |  |  |  |
|----------|-----------------------------------------------------------------------------------|--|--|--|--|--|
| Max      | Max's new location:                                                               |  |  |  |  |  |
|          | 1 square south, 1 square east, 3 squares north, 3 squares east, 5 squares south.  |  |  |  |  |  |
| Molly    | Molly's new location:                                                             |  |  |  |  |  |
|          | 1 square south, 7 squares west, 4 squares south, 2 squares west.                  |  |  |  |  |  |
| Ella     | Ella's new location:                                                              |  |  |  |  |  |
|          | 4 squares south, 2 squares west, 3 squares north, 5 squares east, 1 square north. |  |  |  |  |  |
| Giggles  | Giggles' new location:                                                            |  |  |  |  |  |
|          | Show how you can get from Video Games Galore to the Chocolate Shop                |  |  |  |  |  |
|          |                                                                                   |  |  |  |  |  |
| <u> </u> |                                                                                   |  |  |  |  |  |

Your name!

N

1 square south, 1 square east, 3 squares north, 3 squares east, 5 squares south.

Molly's new location: Video Games Galore

1 square south, 7 squares west, 4 squares south, 2 squares west.

Ella's new location: Olive's Café

4 squares south, 2 squares west, 3 squares north, 5 squares east, 1 square north.

Giggles' new location: Chocolate Shop

Show how you can get from Video Games Galore to the Chocolate Shop

Answers will vary.