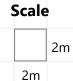

## Calculating Perimeter Using a Scale

Use the shopping centre map and scale to calculate the perimeter of:

- 1. Information Kiosk: \_\_\_\_\_ 5. Food Court: \_\_\_\_\_
- 2. All Sports Store: \_\_\_\_\_ 6. Hair-Zilla: \_\_\_\_\_
- 3. Olive's Café: \_\_\_\_\_ 7. Video Games Galore: \_\_\_\_\_
- 4. Wardrobe Fashion: \_\_\_\_\_\_ 8. Feast on Fruit: \_\_\_\_\_

**Challenge**: What is the total perimeter of the shopping centre? \_\_\_\_\_

Use the shopping centre map and scale to calculate the perimeter of:

Information Kiosk: 24m
Food Court: 44m

2. All Sports Store: 36m 6. Hair-Zilla: 20m

3. Olive's Café: 16m 7. Video Games Galore: 40m

4. Wardrobe Fashion: 48m 8. Feast on Fruit: 44m

**Challenge**: What is the total perimeter of the shopping centre? 156m