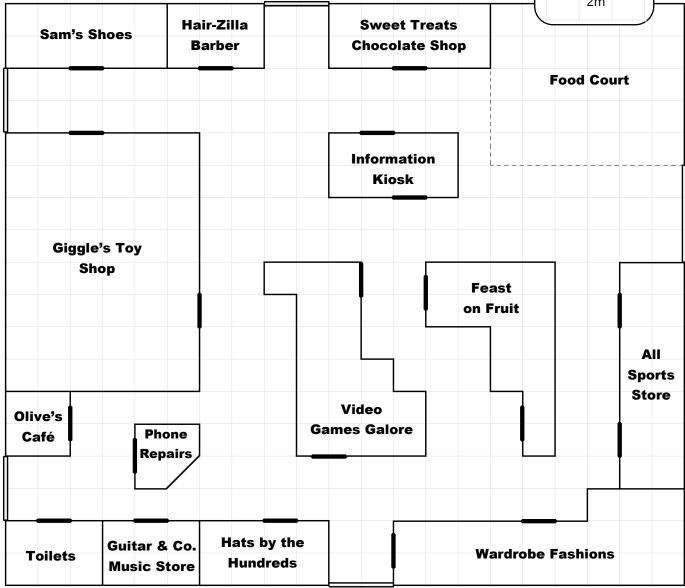

## **Answers**

## Calculating Perimeter Using a Scale

Use the shopping centre map and scale to calculate the perimeter of:

1. Information Kiosk: 18m 5. Food Court: 33m

2. All Sports Store: 27m 6. Hair-Zilla: 15m

3. Olive's Café: 12m 7. Video Games Galore: 30m

4. Wardrobe Fashion: 36m 8. Feast on Fruit: 33m

**Challenge**: What is the total perimeter of the shopping centre? 117m