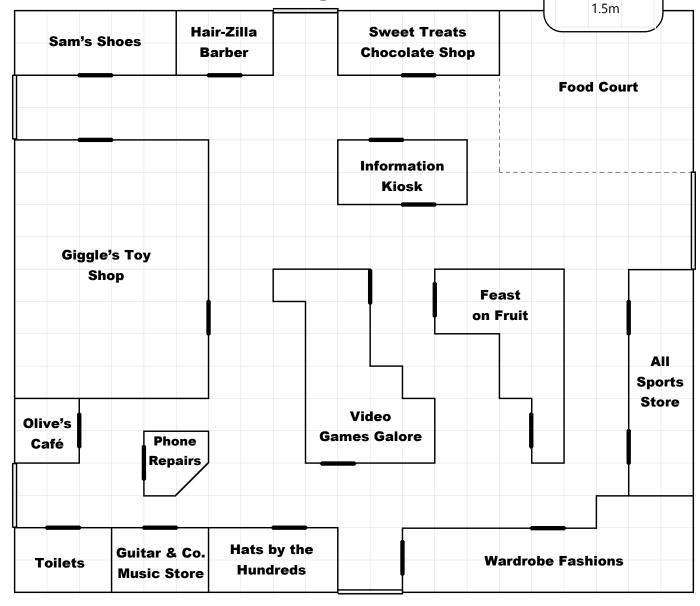

## Calculating Perimeter Using a Scale

Use the shopping centre map and scale to calculate the perimeter of:

- 1. Information Kiosk: \_\_\_\_\_ 5. Food Court: \_\_\_\_\_
- 2. All Sports Store: \_\_\_\_\_ 6. Hair-Zilla: \_\_\_\_\_
- 3. Olive's Café: \_\_\_\_\_ 7. Video Games Galore: \_\_\_\_\_
- 4. Wardrobe Fashion: \_\_\_\_\_\_ 8. Feast on Fruit: \_\_\_\_\_

**Challenge**: What is the total perimeter of the shopping centre? \_\_\_\_\_

Use the shopping centre map and scale to calculate the perimeter of:

Information Kiosk: 24m
Food Court: 44m

2. All Sports Store: 36m 6. Hair-Zilla: 20m

3. Olive's Café: 16m 7. Video Games Galore: 40m

4. Wardrobe Fashion: 48m 8. Feast on Fruit: 44m

**Challenge**: What is the total perimeter of the shopping centre? 156m

## Calculating Perimeter Using a Scale

Scale 1.5m

Use the shopping centre map and scale to calculate the perimeter of:

- 1. Information Kiosk: \_\_\_\_\_ 5. Food Court: \_\_\_\_\_
- 2. All Sports Store: \_\_\_\_\_ 6. Hair-Zilla: \_\_\_\_\_
- 3. Olive's Café: \_\_\_\_\_ 7. Video Games Galore: \_\_\_\_\_
- 4. Wardrobe Fashion: \_\_\_\_\_\_ 8. Feast on Fruit: \_\_\_\_\_

**Challenge**: What is the total perimeter of the shopping centre? \_\_\_\_\_

## Calculating Perimeter Using a Scale

Use the shopping centre map and scale to calculate the perimeter of:

1. Information Kiosk: 18m 5. Food Court: 33m

2. All Sports Store: 27m 6. Hair-Zilla: 15m

3. Olive's Café: 12m 7. Video Games Galore: 30m

4. Wardrobe Fashion: 36m 8. Feast on Fruit: 33m

**Challenge**: What is the total perimeter of the shopping centre? 117m