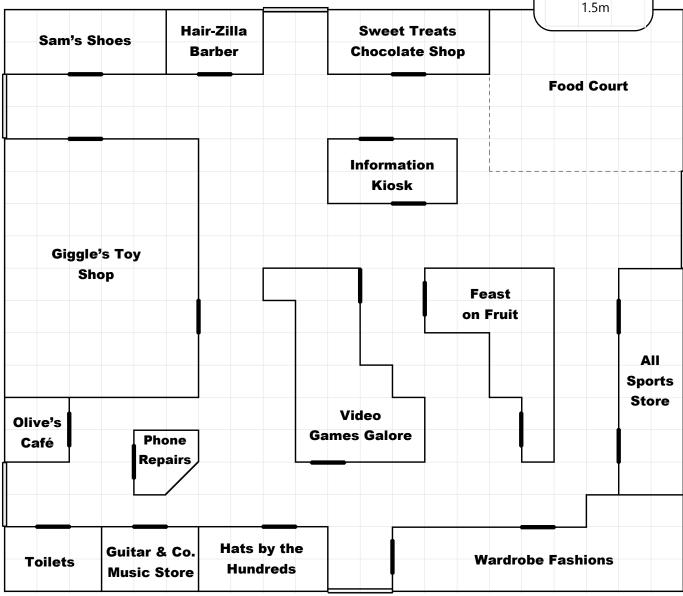

## Calculating Perimeter Using a Scale

Scale 1.5m

Use the shopping centre map and scale to calculate the perimeter of:

- 1. Information Kiosk: \_\_\_\_\_ 5. Food Court: \_\_\_\_\_
- 2. All Sports Store: \_\_\_\_\_ 6. Hair-Zilla: \_\_\_\_\_
- 3. Olive's Café: \_\_\_\_\_ 7. Video Games Galore: \_\_\_\_\_
- 4. Wardrobe Fashion: \_\_\_\_\_\_ 8. Feast on Fruit: \_\_\_\_\_

**Challenge**: What is the total perimeter of the shopping centre? \_\_\_\_\_